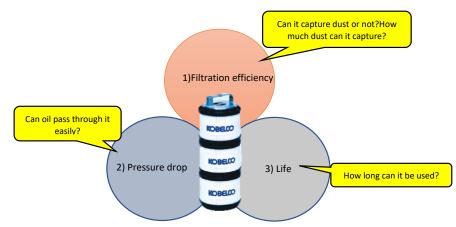

#### • Genuine filter Performance are measured by 3 factors.

> Kobelco genuine filter has a good balance of 3 factors (Filtration efficiency, Pressure drop and Life) for the machines. Meanwhile, Non-genuine and Imitations filter performance is not guaranteed. The performance of the machine relies on cleanliness of oil. With using genuine filters on the machine, operations are safer, more reliable and less costly in the long run. You can count on your machine for long-lasting performance.