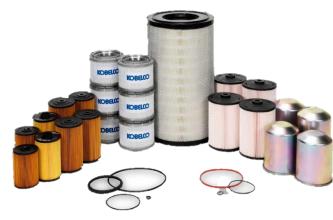

#### **Genuine VS Non-Genuine, Imitation**

Currently customers have the choice to purchase non-genuine and Imitation filters from local market as it is very low cost and easy to find in their locality. However, it is crucial to purchase genuine filters from your nearest Kobelco Dealer, as the genuine filters are specially made, designed and selected by Kobelco and rigorously tested to meet the high quality and suitability for Machine Hydraulic System. Most important is to maintain the quality , longevity and efficient operation of your Machine.

Purchasing KOBELCO Genuine filters and following periodical service interval will help to maintain quality, durability and longevity!!!

NOTE: KOBELCO Genuine filter is only available in any authorized and designated Kobelco distributors and dealers.