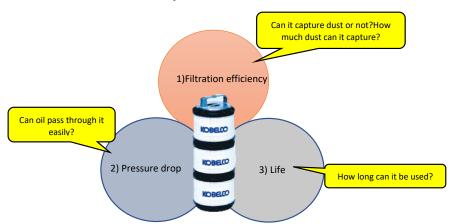

# **Filter**

Genuine VS Non-Genuine, Imitation

Genuine filter Performance are measured by 3 factors.

➤ Kobelco genuine filter has a good balance of 3 factors (Filtration efficiency, Pressure drop and Life) for the machines. Meanwhile, Non-genuine and Imitations filter performance is not guaranteed. The performance of the machine relies on cleanliness of oil. With using genuine filters on the machine, operations are safer, more reliable and less costly in the long run. You can count on your machine for long-lasting performance.