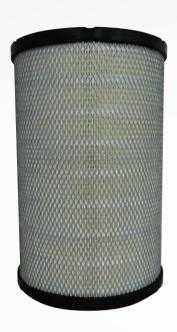

# **KOBELCO** General Catalog of KGSP Products KGSP Kobelco Global Service **Parts** ① ELEMENT, OIL

KOREL





## List of KGSP Products

Various service-dedicated parts are provided by KGSP to support stable operation of machines.



## **Cylinder Seal kit**



Passed the quality tests of genuine part level

### **Filter**

#### High performance filter removing foreign materials in micron unit



#### Fuel filter (main/pre)

Decreases the risk of engine failures by the high filtration rate



#### Oil filter

Prevents damages on the engine by removing minute foreign materials



#### Air filter (inner/outer)

Provides clean air to the engine

## **Ground Engaging Tools**

#### Lineup making it possible to select parts according to field application



#### **Tooth plate**

The tooth plate appropriate for leveling and loading with the falling-off preventing function



#### K tooth

The Horizontal pin tooth for general purpose, appropriate for job sites



#### Tiger tooth

Tooth for hard sand and That does not collapse



#### **Adapter**

High quality and proper compatibility



#### **Kobelco Horizontal pin tooth**

The Kobelco genuine Horizontal pin tooth appropriate for job sites



#### **Vertical pin tooth**

The vertical pin tooth appropriate for job sites



#### Rock tooth

Tooth for quarry and mining

## **Undercarriage**

#### Lineup of optimum produc