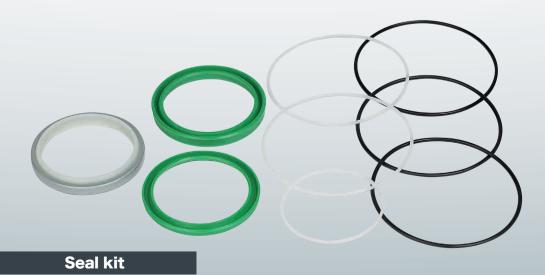

# **KOBELCO** General Catalog of KGSP Products KGSP Kobelco Global Service **Parts** ① ELEMENT, OIL

KOREL





## List of KGSP Products

Various service-dedicated parts are provided by KGSP to support stable operation of machines.



## **Cylinder Seal kit**



Passed the quality tests of genuine part level

### **Filter**

#### High performance filter removing foreign materials in micron unit



#### Fuel filter (main/pre)

Decreases the risk of engine failures by the high filtration rate



#### Oil filter

Prevents damages on the engine by removing minute foreign materials



#### Air filter (inner/outer)

Provides clean air to the engine

## **Ground Engaging Tools**

#### Lineup making it possible to select parts according to field application



#### **Tooth plate**

The tooth plate appropriate for leveling and loading with the falling-off preventing function



#### K tooth

The Horizontal pin tooth for general purpose, appropriate for job sites



#### Tiger tooth

Tooth for hard sand and That does not collapse



#### **Adapter**

High