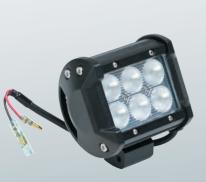

## **Others**

LED Beacon for heavy excavator (Fixed type)

LED Beacon for mini excavator (Magnetic & cigarette type)

**LED** working light

Operator's seat for mini excavator

Seat cover for heavy excavator