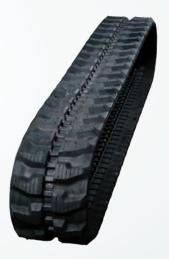

## **Undercarriage**

#### Rubber crawler

For wear due to aging or high load operation

Idler adjuster assembly

Shoe plate