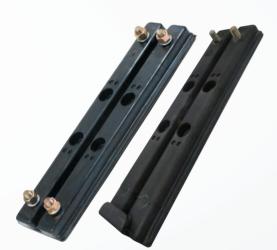

## **Undercarriage**

#### Rubber crawler

For wear due to aging or high load operation

Idler adjuster assembly

Shoe plate