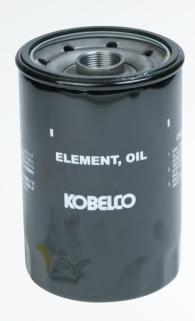

#### Oil filter

Prevents damages on the engine by removing minute foreign materials