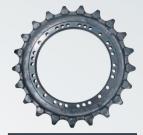

## **Undercarriage**

#### Lineup of optimum products for repairing undercarriage

Upper roller

Lower roller

Track link

Idler assembly

**Sprocket** 