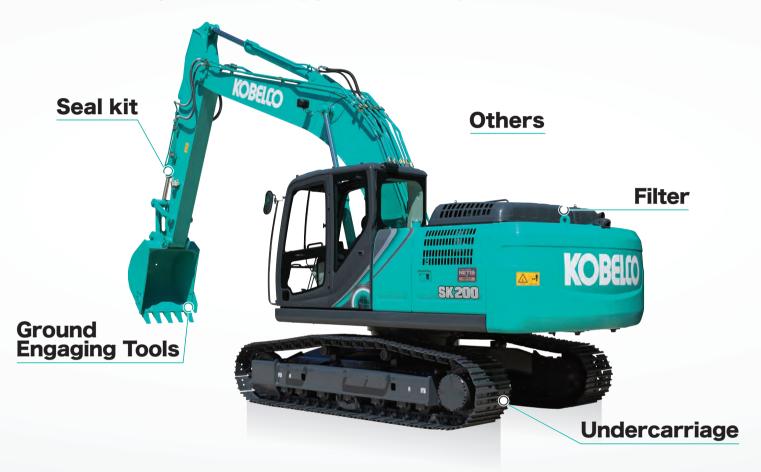

## **Cylinder Seal kit**

Passed the quality tests of genuine part level

### **Filter**

## **Ground Engaging Tools**

## **Undercarriage**

## **Others**

LED Beacon for heavy excavator (Fixed type)

LED Beacon for mini excavator (Magnetic & cigarette type)

**LED** working light

Operator's seat for mini excavator

Seat cover for heavy excavator