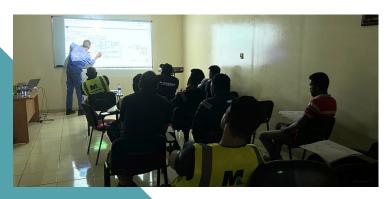

## SK220XDLC-10 and SK380XDLC-10 Product Training

The two-day product training program on the SK220XDLC-10 and SK380XDLC-10 models held at Al Marwan in Sharjah, UAE, was conducted in a face-to-face classroom training. The main objective of the training was to familiarize the participants with the hydraulics and electrical circuits of the 10th-generation SK220 and SK380 models.

The training sessions provided a comprehensive overview of the hydraulic systems and electrical components of the SK220XDLC-10 and SK380XDLC-10 models. Participants had the opportunity to learn about the functionality,

operation, and maintenance of the hydraulic and electrical systems in these machines.

The training aimed to enhance the participant's understanding of the intricate mechanisms and components that make up the hydraulic and electrical circuits in the SK220XDLC-10 and SK380XDLC-10 models.

A total of 12 candidates attended the training program, where they received hands-on experience and theoretical knowledge to help them become proficient in troubleshooting, maintenance, and servicing of the SK220XDLC-10 and SK380XDLC-10 models. The training equipped the participants with the necessary skills and knowledge to effectively work with the hydraulic

#### **EMPOWERING EXCELLENCE**

and electrical systems of these machines, ensuring optimal performance and operational efficiency.

Overall, the two-day product training program provided a valuable opportunity for the participants to enhance their expertise in handling the hydraulics and electrical circuits of the SK220XDLC-10 and SK380XDLC-10 models, contributing to their professional development and proficiency in working with Kobelco construction machinery.