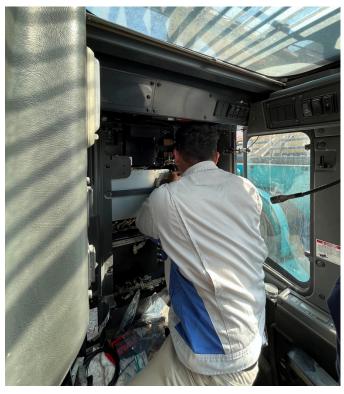

### SK220XDLC-10 Product Training in KCMMEA Dubai office.

#### **ELEVATE YOUR EXPERTISE**

The training session on the SK220XDLC-10 product offers a valuable hands-on experience for the participants. This practical aspect of the training complements the theoretical knowledge and diagnosis topics. By working directly on the machine, the team can apply their learning in a real-world scenario, enhancing their understanding of the product and its functionalities.

The modules included in the training aim to develop their troubleshooting skills. Through practical exercises and simulations, the team will learn how to identify and address potential issues that may arise with the SK220XDLC-10 product.

By engaging in hands-on activities, such as diagnosing problems, using service manuals, interpreting gauge cluster data, and utilizing other resources,

the participants can enhance their ability to troubleshoot and resolve technical issues effectively.

This training session provides a comprehensive learning experience combining theoretical knowledge with practical application. The hands-on activities and modules focusing on troubleshooting skills contribute to the participants' professional development and equip them with the necessary skills to effectively maintain and service the SK220XDLC-10 product.