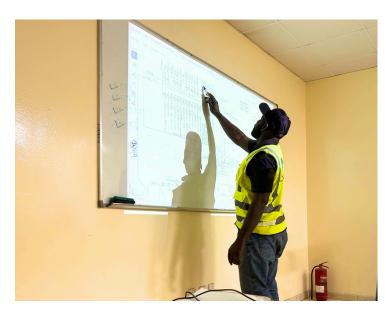

### SK220XDLC-10 Product Training in KCMMEA Dubai office.

#### **ELEVATE YOUR EXPERTISE**

The training session on the SK220XDLC-10 product offers a valuable hands-on experience for the participants. This practical aspect of the training complements the theoretical knowledge and diagnosis topics. By working directly on the machine, the team can apply their learning in a real-world scenario, enhancing their understanding of the product and its functionalities.

The modules included in the training aim to develop their troubleshooting skills. Through practical exercises and simulations, the team will learn how to identify and address potential issues that may arise with the SK220XDLC-10 product.

By engaging in hands-on activities, such as diagnosing problems, using service manuals, interpreting gauge cluster data, and utilizing other resources,

the participants can enhance their ability to troubleshoot and resolve technical issues effectively.

This training session provides a comprehensive learning experience combining theoretical knowledge with practical application. The hands-on activities and modules focusing on troubleshooting skills contribute to the participants' professional development and equip them with the necessary skills to effectively maintain and service the SK220XDLC-10 product.