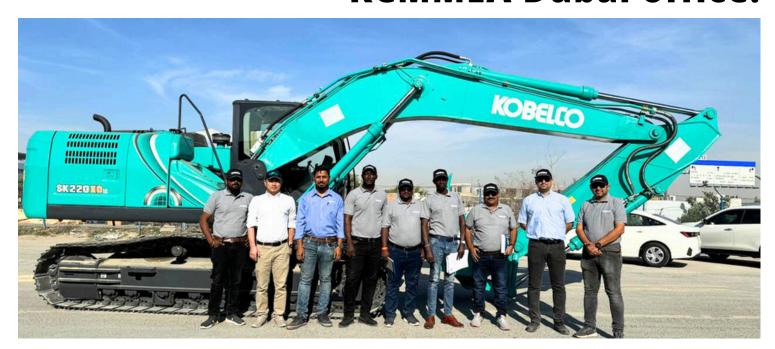

### SK220XDLC-10 Product Training in KCMMEA Dubai office.

#### **ELEVATE YOUR EXPERTISE**

The training session on the SK220XDLC-10 product offers a valuable hands-on experience for the participants. This practical aspect of the training complements the theoretical knowledge and diagnosis topics. By working directly on the machine, the team can apply their learning in a real-world scenario, enhancing their understanding of the product and its functionalities.

The modules included in the training aim to develop their troubleshooting skills. Through practical exercises and simulations, the team will learn how to identify and address potential issues that may arise with the SK220XDLC-10 product.

By engaging in hands-on activities, such as diagnosing problems, using service manuals, interpreting gauge cluster data, and utilizing other resources,

the participants can enhance their ability to troubleshoot and resolve technical issues effectively.

This training session provides a comprehensive learning experience combining theoretical knowledge with practical application. The hands-on activities and modules focusing on troubleshooting skills contribute to the participants' professional development and equip them with the necessary skills to effectively maintain and service the SK220XDLC-10 product.