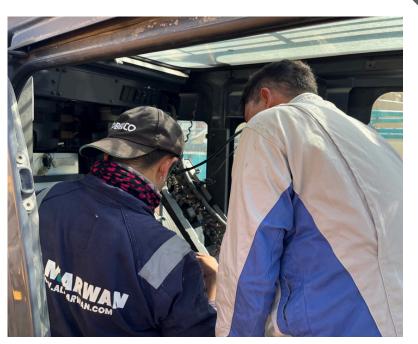

## SK220XDLC-10 and SK380XDLC-10 Product Training

The two-day product training program on the SK220XDLC-10 and SK380XDLC-10 models held at Al Marwan in Sharjah, UAE, was conducted in a face-to-face classroom training. The main objective of the training was to familiarize the participants with the hydraulics and electrical circuits of the 10th-generation SK220 and SK380 models.

The training sessions provided a comprehensive overview of the hydraulic systems and electrical components of the SK220XDLC-10 and SK380XDLC-10 models. Participants had the opportunity to learn about the functionality,

operation, and maintenance of the hydraulic and electrical systems in these machines.

The training aimed to enhance the participant's understanding of the intricate mechanisms and components that make up the hydraulic and electrical circuits in the SK220XDLC-10 and SK380XDLC-10 models.

A total of 12 candidates attended the training program, where they received hands-on experience and theoretical knowledge to help them become proficient in troubleshooting, maintenance, and servicing of the SK220XDLC-10 and SK380XDLC-10 models. The training equipped the participants with the necessary skills and knowledge to effectively work with the hydraulic

#### **EMPOWERING EXCELLENCE**

and electrical systems of these machines, ensuring optimal performance and operational efficiency.

Overall, the two-day product training program provided a valuable opportunity for the participants to enhance their expertise in handling the hydraulics and electrical circuits of the SK220XDLC-10 and SK380XDLC-10 models, contributing to their professional development and proficiency in working with Kobelco construction machinery.