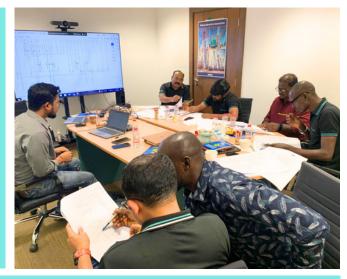

## SK220XDLC-10 and SK380XDLC-10 Product Training

The two-day product training program on the SK220XDLC-10 and SK380XDLC-10 models held at Al Marwan in Sharjah, UAE, was conducted in a face-to-face classroom training. The main objective of the training was to familiarize the participants with the hydraulics and electrical circuits of the 10th-generation SK220 and SK380 models.

The training sessions provided a comprehensive overview of the hydraulic systems and electrical components of the SK220XDLC-10 and SK380XDLC-10 models. Participants had the opportunity to learn about the functionality,

operation, and maintenance of the hydraulic and electrical systems in these machines.

The training aimed to enhance the participant's understanding of the intricate mechanisms and components that make up the hydraulic and electrical circuits in the SK220XDLC-10 and SK380XDLC-10 models.

A total of 12 candidates attended the training program, where they received hands-on experience and theoretical knowledge to help them become proficient in troubleshooting, maintenance, and servicing of the SK220XDLC-10 and SK380XDLC-10 models. The training equipped the participants with the necessary skills and knowledge to effectively work with the hydraulic

#### **EMPOWERING EXCELLENCE**

and electrical systems of these machines, ensuring optimal performance and operational efficiency.

Overall, the two-day product training program provided a valuable opportunity for the participants to enhance their expertise in handling the hydraulics and electrical circuits of the SK220XDLC-10 and SK380XDLC-10 models, contributing to their professional development and proficiency in working with Kobelco construction machinery.